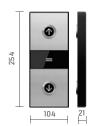

#### CAR OPERATING PANEL (COP)

Display is available in white and amber segmented LED and standard LCD.