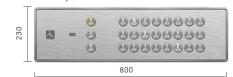

ign of KONE KDS 220 is an easy match with its carefully crafted details and stylish lines.

#### **FEATURES**

- The floor information is clear and bright with good contrast, making it easy to read at a glance.
- The black and white operating buttons are easy-to-see and durable.
- The sleek steel and tempered glass materials retain their appearance for longer.
- The faceplate finishing is durable silver brushed stainless steel.
- The display is available in white and amber segmented LED and standard LCD. For landings, the indicator is combined with the landing call station.
- The available language options are English, simplified Chinese and traditional Chinese.

#### CAR OPERATING PANEL (COP)





Display is available in white and amber segmented LED and standard LCD.

#### Handicap COP



#### Keypad handicap COP



### LANDING DEVICES

## LANDING CALL STATION WITH INDICATOR (LCI)







#### LANDING CALL STATION (LCS)



#### HALL INDICATOR (HI)



#### HALL LANTERN (HL)



#### **BUTTONS**

#### Surface mounted











Collar finishing silver brushed stainless steel

#### KONE CORPORATION

#### www.kone.com