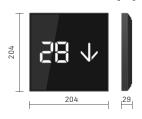

## LANDING CALL STATION WITH INDICATOR (LCI)

#### LANDING CALL STATION (LCS)

#### HALL INDICATOR (HI)