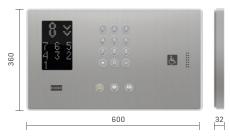

sy match with its carefully crafted details and stylish lines.

#### **FEATURES**

- The floor information is clear and bright with good contrast, making it easy to read at a glance.
- The black and white operating buttons are easy-to-see and durable.
- The sleek steel and tempered glass materials retain their appearance for longer.
- The faceplate finishing is durable silver brushed stainless steel.
- The display is available in white and amber segmented LED and standard LCD. For landings, the indicator is combined with the landing call station.
- The available language options are English, simplified Chinese and traditional Chinese.

#### CAR OPERATING PANEL (COP)





Display is available in white and amber segmented LED and standard LCD.

#### Handicap COP



#### Keypad handicap COP



### LANDING DEVICES

## LANDING CALL STATION WITH INDICATOR (LCI)







#### LANDING CALL STATION (LCS)



#### HALL INDICATOR (HI)



#### HALL LANTERN (HL)



#### **BUTTONS**

#### Surface mounted











Collar finishing silver brushed stainless steel

#### KONE CORPORATION

#### www.kone.com