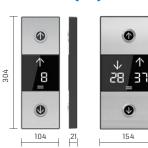

#### CAR OPERATING PANEL (COP)

Display is available in white and amber segmented LED and standard LCD.