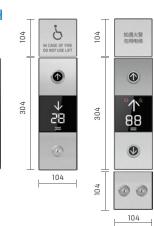

FEATURES**

- The floor information is clear and bright with good contrast, making it easy to read at a glance.
- The black and white operating buttons are easy-to-see and durable.
- The sleek steel and tempered glass materials retain their appearance for longer.
- The faceplate finishing is durable silver brushed stainless steel.
- The display is available in white and amber segmented LED and standard LCD. For landings, the indicator is combined with the landing call station.
- The available language options are English, simplified Chinese and traditional Chinese.

#### CAR OPERATING PANEL (COP)





Display is available in white and amber segmented LED and standard LCD.

#### Handicap COP



#### Keypad handicap COP



### LANDING DEVICES

## LANDING CALL STATION WITH INDICATOR (LCI)







#### LANDING CALL STATION (LCS)



#### HALL INDICATOR (HI)



#### HALL LANTERN (HL)



#### **BUTTONS**

#### Surface mounted











Collar finishing silver brushed stainless steel

#### KONE CORPORATION

#### www.kone.com