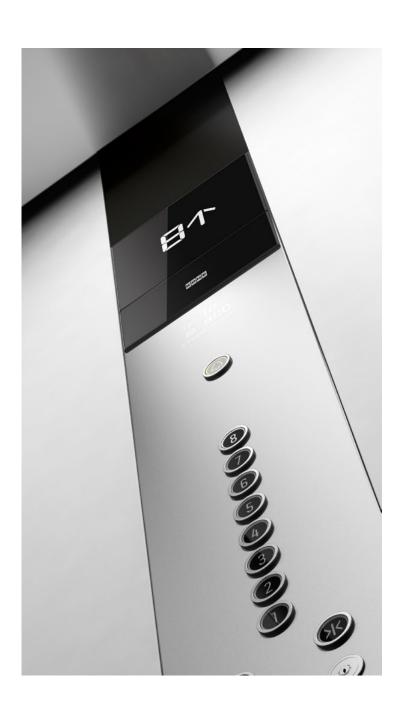

#### CAR OPERATING PANEL (COP)

Display is available in white and amber segmented LED and standard LCD.