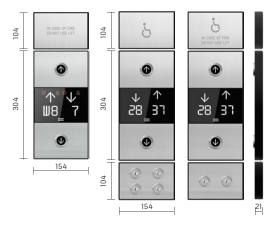

ATURES**

- The floor information is clear and bright with good contrast, making it easy to read at a glance.
- The black and white operating buttons are easy-to-see and durable.
- The sleek steel and tempered glass materials retain their appearance for longer.
- The faceplate finishing is durable silver brushed stainless steel.
- The display is available in white and amber segmented LED and standard LCD. For landings, the indicator is combined with the landing call station.
- The available language options are English, simplified Chinese and traditional Chinese.

#### CAR OPERATING PANEL (COP)





Display is available in white and amber segmented LED and standard LCD.

#### Handicap COP



#### Keypad handicap COP



### LANDING DEVICES

## LANDING CALL STATION WITH INDICATOR (LCI)







#### LANDING CALL STATION (LCS)



#### HALL INDICATOR (HI)



#### HALL LANTERN (HL)



#### **BUTTONS**

#### Surface mounted











Collar finishing silver brushed stainless steel

#### KONE CORPORATION

#### www.kone.com