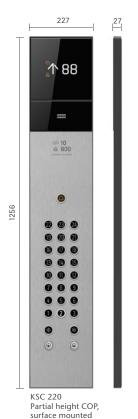

#### CAR OPERATING PANEL (COP)

Display is available in white and amber segmented LED and standard LCD.