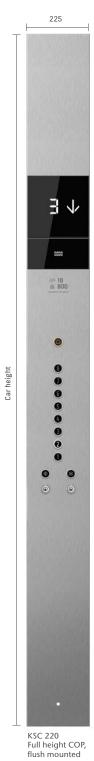

#### CAR OPERATING PANEL (COP)

Display is available in white and amber segmented LED and standard LCD.