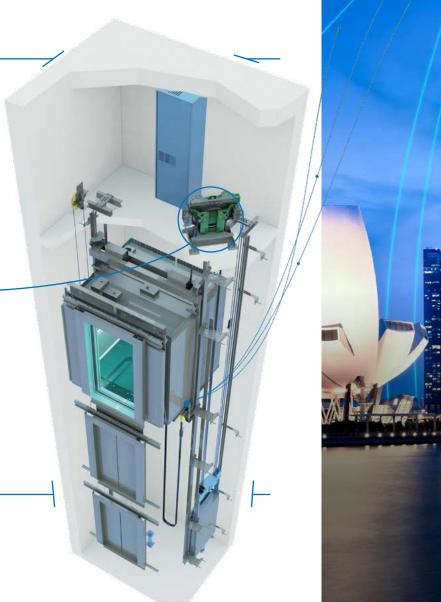

Powered by the compact, energy-efficient KONE EcoDisc® hoisting motor, the KONE MiniSpace DX features a highly compact machine room that is simply an extension of the elevator shaft – meaning it's fast and cost-efficient to install. Contact your local KONE sales representative to find out more.

### Less space, faster construction

The machine room is simply an extension of the elevator shaft, making installation safer, faster, and more cost-efficient.

FUTURE-PROOF
YOUR BUILDING WITH
CONNECTIVITY