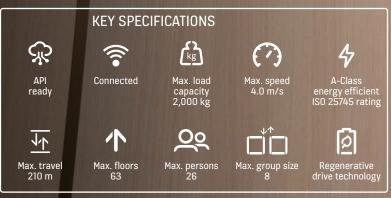

Powered by the compact, energy-efficient KONE EcoDisc® hoisting motor, the KONE MiniSpace DX features a highly compact machine room that is simply an extension of the elevator shaft – meaning it's fast and cost-efficient to install. Contact your local KONE sales representative to find out more.

### Best-in-class energy efficiency

Save energy and cut your building's carbon footprint with our eco-efficient hoisting, high-efficiency regenerative drive, long-lasting LED lighting, and energy-saving standby operation.

### Less space, faster construction

The machine room is simply an extension of the elevator shaft, making installation safer, faster, and more cost-efficient.

FUTURE-PROOF
YOUR BUILDING WITH
CONNECTIVITY